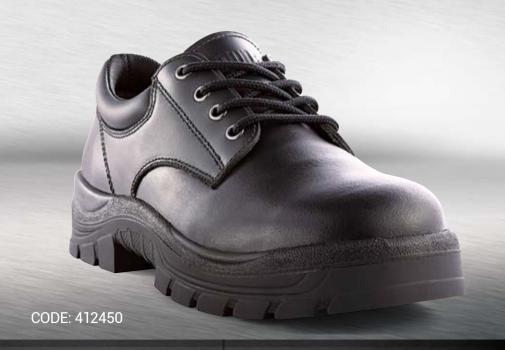

## THE AMAZON PRODUCT SPECIFICATION

**AMAZON** 

**DERBY SHOE** 

**PADDED COLLAR** 

**200J STEEL TOE-CAP** 

**FULLY-LINED INTERIOR** 

**BUFFALO WAXY LEATHER** 

**WIDE-FIT TECHNOLOGY** 

**TOUGH TPU SOLING** 

SIX MONTHS MANUFACTURER'S WARRANTY

| DESCRIPTION | Derby style lace-up shoe.                                                                                                                                                                                                                                              |
|-------------|------------------------------------------------------------------------------------------------------------------------------------------------------------------------------------------------------------------------------------------------------------------------|
| COLOUR      | Black only.                                                                                                                                                                                                                                                            |
| SIZE        | 4 - 14 (6.5 - 11.5 in half sizes).                                                                                                                                                                                                                                     |
| WIDTH       | Generous and comfortable wide-fit.                                                                                                                                                                                                                                     |
| TOE-CAP     | 200J Safety Steel.                                                                                                                                                                                                                                                     |
| MATERIALS   | Buffalo water-resistant waxy leather and stitched with nylon thread. Non-corrosive lacing.  This shoe is lined with Polymesh which is a soft, non-abrasive, hydrophobic material that wicks perspiration away from the foot, enabling the skin to remain cool and dry. |

SOLE

Directly moulded Polyurethane midsole for greater shock absorption. Anti-static Thermoplastic Urethane (TPU) outsole for superior wear properties.

**INSOLE** 

Heavy-duty, flexible anti-bacterial non-woven insole.

**FULL INNERSOLE** 

A full length footbed that is inserted into the footwear to offer additional support and comfort. This footbed is made from soft EVA that will retain its shape and thickness throughout the life of the boot.

SAFETY STANDARDS Australian Standard AS/NZS 2210.3 classification: 1 S2 SRB • European Standards EN ISO 20345: S2 SRB • American Standards ASTM F 2413: M 1/75 C/75 SD.