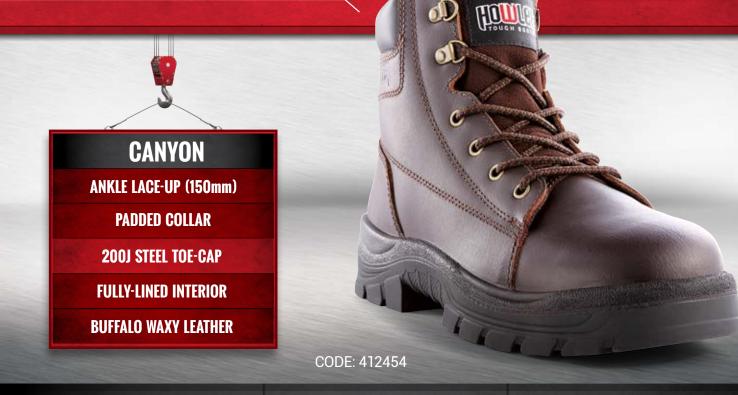

# THE CANYON PRODUCT SPECIFICATION

#### SIX MONTHS MANUFACTURER'S WARRANTY

150mm ankle boot lace-to-toe style with DESCRIPTION padded collar and tongue. COLOUR Black, Brown (as shown) or Wheat. SIZE 4 - 14 (6.5 - 11.5 in half sizes). WIDTH Generous and comfortable wide-fit. **TOE-CAP** 200J Safety Steel. Buffalo water-resistant waxy (or Suede) leather. Full linings and stitched with nylon thread. Non-Corrosive Lacing. MATERIALS This boot is lined with Polymesh which is a soft, non-abrasive, hydrophobic material that wicks perspiration away from the foot, enabling the skin to remain cool and dry.