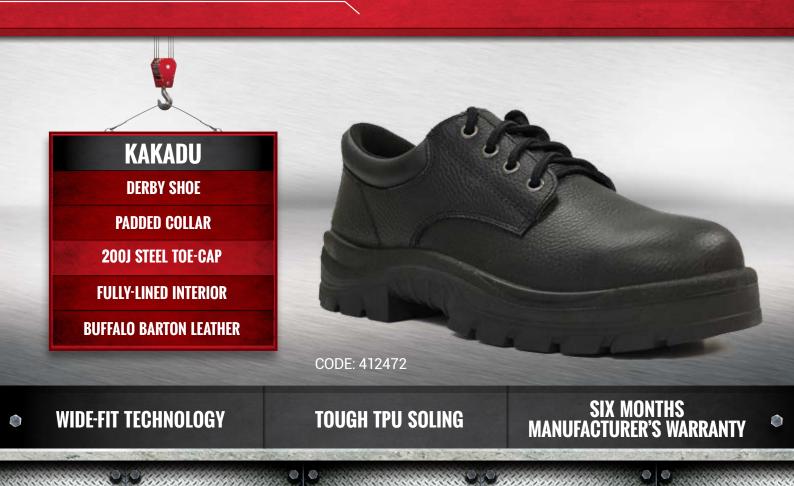

## THE KAKADU PRODUCT SPECIFICATION

| DESCRIPTION | Derby style lace-up shoe.                                                                                                                                                                                                                                                                 | SOLE                | Directly moulded Polyurethane midsole<br>for greater shock absorption. Anti-static<br>Thermoplastic Urethane (TPU) outsole<br>for superior wear properties.                                                                |
|-------------|-------------------------------------------------------------------------------------------------------------------------------------------------------------------------------------------------------------------------------------------------------------------------------------------|---------------------|----------------------------------------------------------------------------------------------------------------------------------------------------------------------------------------------------------------------------|
| COLOUR      | Black only.                                                                                                                                                                                                                                                                               |                     |                                                                                                                                                                                                                            |
| SIZE        | 4 - 14 (6.5 - 11.5 in half sizes).                                                                                                                                                                                                                                                        | INSOLE              | Heavy-duty, flexible anti-bacterial non-woven insole.                                                                                                                                                                      |
| WIDTH       | Generous and comfortable wide-fit.                                                                                                                                                                                                                                                        | FULL INNERSOLE      | A full length footbed that is inserted into<br>the footwear to offer additional support<br>and comfort. This footbed is made from<br>soft EVA that will retain its shape and<br>thickness throughout the life of the boot. |
| TOE-CAP     | 200J Safety Steel.                                                                                                                                                                                                                                                                        |                     |                                                                                                                                                                                                                            |
| MATERIALS   | Buffalo water-resistant Barton<br>leather and stitched with nylon thread.<br>Non-corrosive lacing.<br>This shoe is lined with Polymesh which is<br>a soft, non-abrasive, hydrophobic material<br>that wicks perspiration away from the foot,<br>enabling the skin to remain cool and dry. |                     |                                                                                                                                                                                                                            |
|             |                                                                                                                                                                                                                                                                                           | SAFETY<br>STANDARDS | Australian Standard AS/NZS 2210.3<br>classification: 1 S2 SRB • European<br>Standards EN ISO 20345: S2 SRB • American<br>Standards ASTM F 2413: M 1/75 C/75 SD.                                                            |