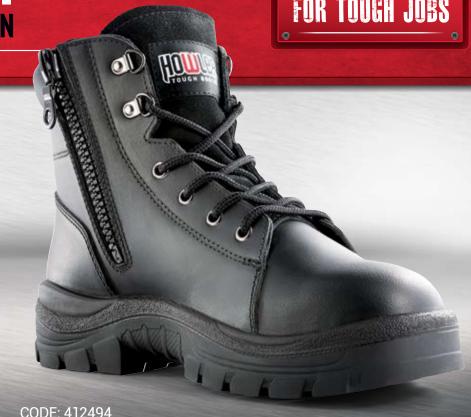

## **CANYON**

**ZIP SIDED LACE-UP (150mm)** 

**PADDED COLLAR** 

**200J STEEL TOE-CAP** 

**FULLY-LINED INTERIOR** 

**BUFFALO WAXY LEATHER** 

CODE: 412494

**WIDE-FIT TECHNOLOGY** 