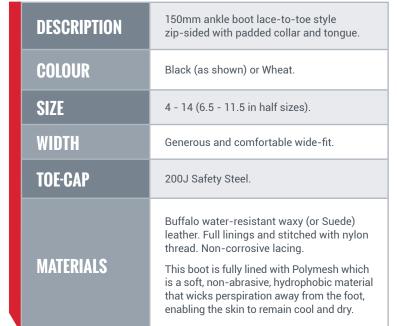

## **CANYON**

**ZIP SIDED LACE-UP (150mm)** 

**PADDED COLLAR** 

**200J STEEL TOE-CAP** 

**FULLY-LINED INTERIOR** 

**BUFFALO WAXY LEATHER** 

CODE: 412494

**WIDE-FIT TECHNOLOGY** 

**INSOLE** 

Heavy-duty, flexible anti-bacterial non-woven insole.

**FULL INNERSOLE** 

A full length footbed that is inserted into the footwear to offer additional support and comfort. This footbed is made from soft EVA that will retain its shape and thickness throughout the life of the boot.

**SAFETY** STANDARDS

Australian Standard AS/NZS 2210.3 classification: 1 S2 SRB • European Standards EN ISO 20345: S2 SRB • American Standards ASTM F 2413: M 1/75 C/75 SD.