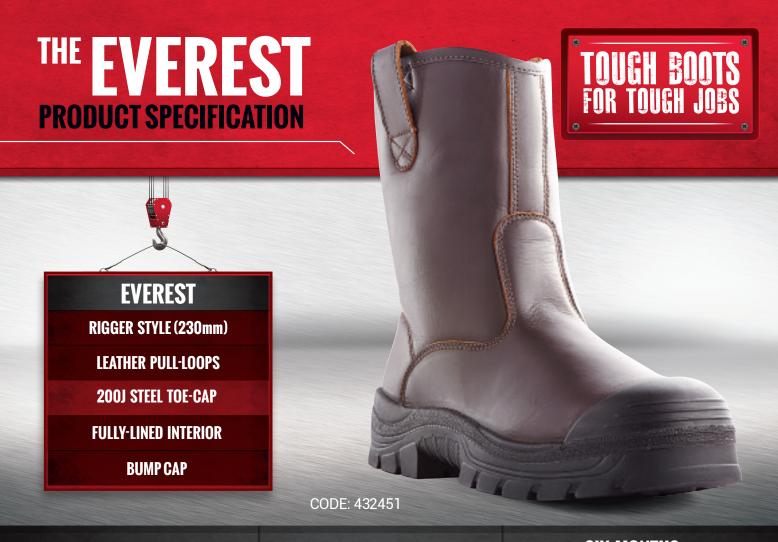

WIDE-FIT TECHNOLOGY

**TOUGH TPU SOLING** 

SIX MONTHS MANUFACTURER'S WARRANTY

| DESCRIPTION | 230mm calf-height pull-on boot.                                                                                                                                                                                                                                     |
|-------------|---------------------------------------------------------------------------------------------------------------------------------------------------------------------------------------------------------------------------------------------------------------------|
| COLOUR      | Brown only.                                                                                                                                                                                                                                                         |
| SIZE        | 4 - 14 (6.5 - 11.5 in half sizes).                                                                                                                                                                                                                                  |
| WIDTH       | Generous and comfortable wide-fit.                                                                                                                                                                                                                                  |
| TOE-CAP     | 200J Safety Steel.                                                                                                                                                                                                                                                  |
| MATERIALS   | Buffalo water-resistant waxy leather. Full linings and stitched with nylon thread. This boot is fully lined with Polymesh which is a soft, non-abrasive, hydrophobic material that wicks perspiration away from the foot, enabling the skin to remain cool and dry. |